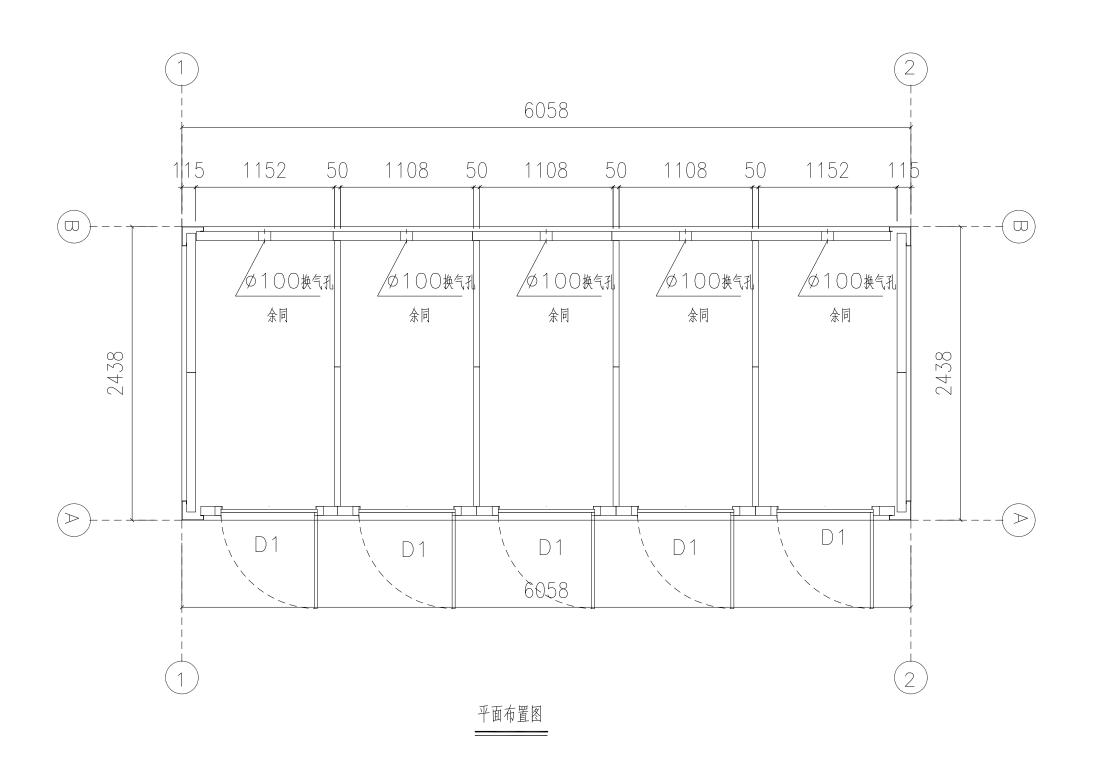

D1 钢质门: 宽900mm\*高2080mm(橙色)

墙板 75mmEPS夹芯板,双面0.45mm彩钢板(白灰色),EPS密度12kg/m²

内墙板 50mmEPS夹芯板,双面0.45mm彩钢板(白灰色),EPS密度12kg/m²

地板 水泥纤维板+PVC地板

本期版权属浙江普天建成房屋有限公司所有,除本工程外对本国 的任何其它规律和复制,必须获得本公司的专面诉写。 THE OMINESHIP OF THE COPPINISH IN THIS DRAWING SECTIONED BY SECTIONS CHINA INTERNATION HOUSE COLITING MINIST BE OBTAINED BEFORE ANY USE OR REPRODUCTION OF THE DRAWING. 版本 Rev. 修改内容 Description Zhejiang Putian integrated housing Co., ltd. Hangzhou Zhongou Architecture Design (institute)Co., ltd. 合作设计单位 Cooperative Designer I 序 名 Signature 审 定 叶卓贇 ♥ 核 梁晓东 项目负责人 Project Leader 校 对 梁晓东 设 计 Designed By 出图签章 Drawing Release Signature 项目名称 Project Name 20尺仓库集装箱-5门 