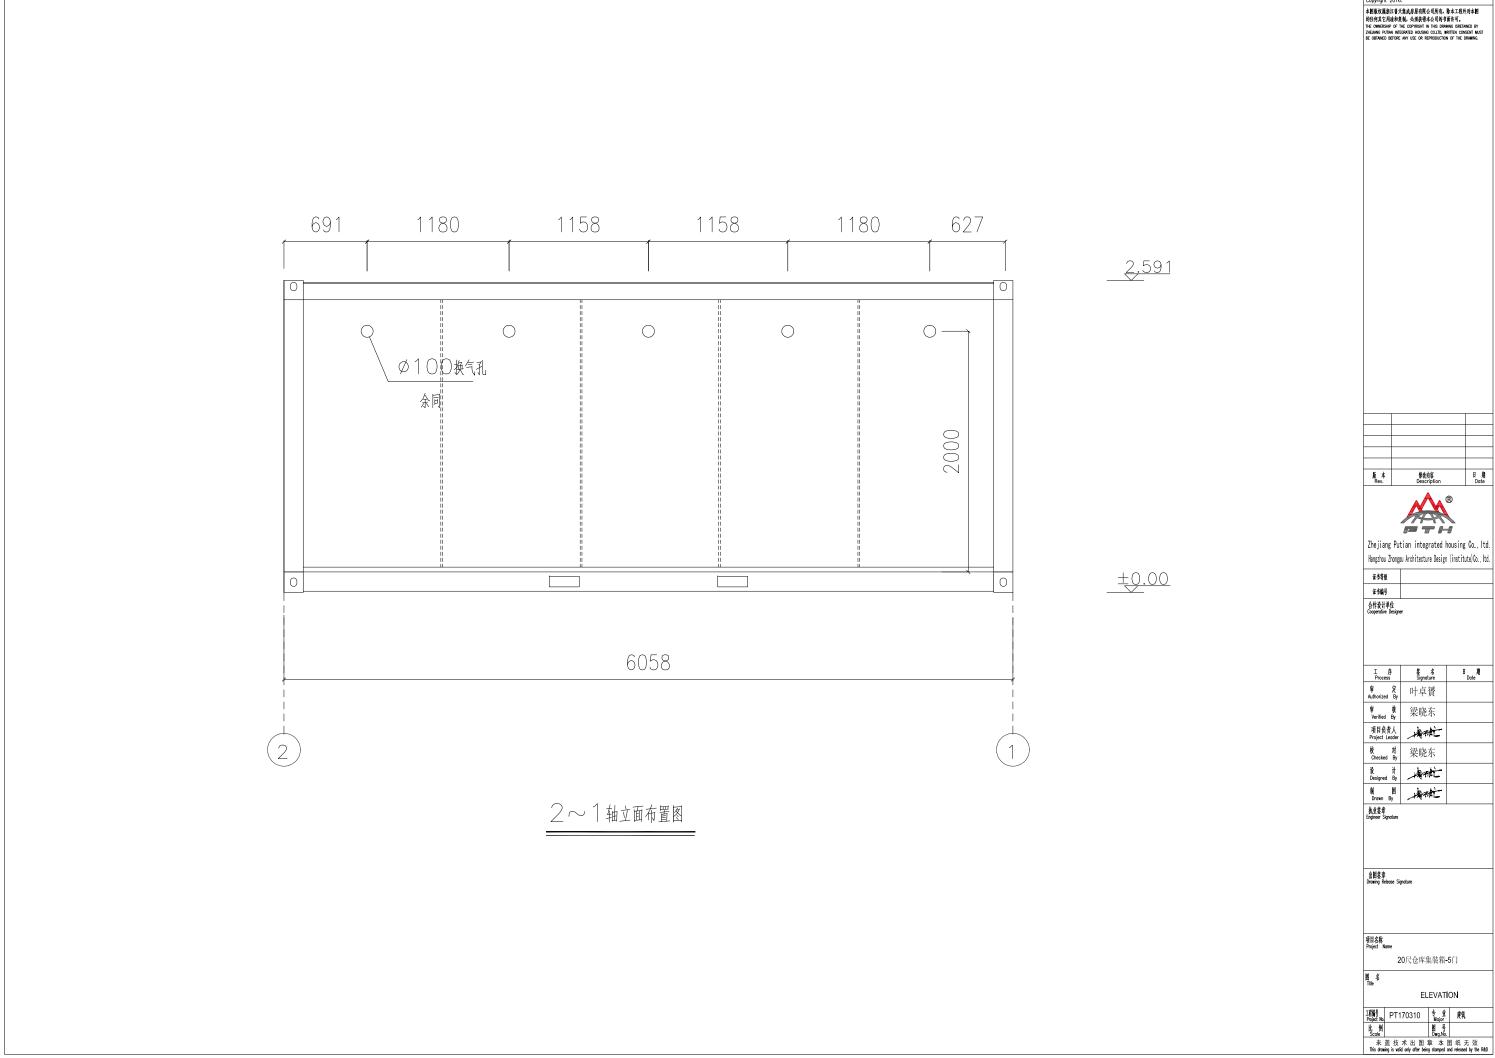

D1 钢质门: 宽900mm\*高2080mm(橙色)

墙板 75mmEPS夹芯板,双面0.45mm彩钢板(白灰色),EPS密度12kg/m²

内墙板 50mmEPS夹芯板,双面0.45mm彩钢板(白灰色),EPS密度12kg/m²

地板 水泥纤维板+PVC地板

本期版权属浙江普天建成房屋有限公司所有,除本工程外对本国 的任何其它规律和复制,必须获得本公司的专面诉写。 THE OMINESHIP OF THE COPPINISH IN THIS DRAWING SECTIONED BY SECTIONS CHINA INTERNATION HOUSE COLITING MINIST BE OBTAINED BEFORE ANY USE OR REPRODUCTION OF THE DRAWING. 版本 Rev. 修改内容 Description Zhejiang Putian integrated housing Co., ltd. Hangzhou Zhongou Architecture Design (institute)Co., ltd. 合作设计单位 Cooperative Designer I 序 名 Signature 审 定 叶卓贇 ♥ 核 梁晓东 项目负责人 Project Leader 校 对 梁晓东 设 计 Designed By 出图签章 Drawing Release Signature 项目名称 Project Name 20尺仓库集装箱-5门 