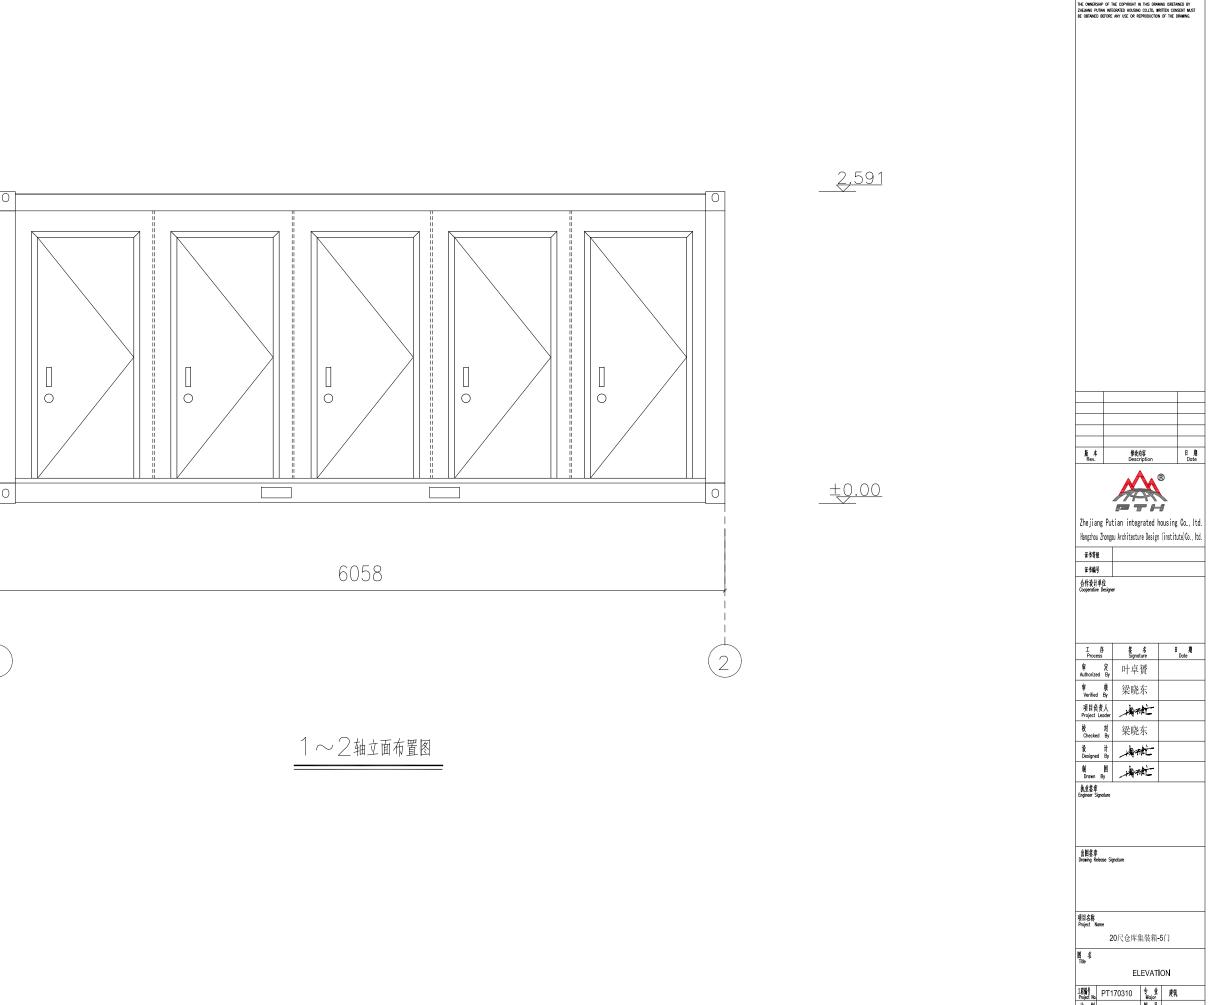

D1 钢质门: 宽900mm\*高2080mm(橙色)

墙板 75mmEPS夹芯板,双面0.45mm彩钢板(白灰色),EPS密度12kg/m²

内墙板 50mmEPS夹芯板,双面0.45mm彩钢板(白灰色),EPS密度12kg/m²

地板 水泥纤维板+PVC地板

本期版权属浙江普天建成房屋有限公司所有,除本工程外对本国 的任何其它规律和复制,必须获得本公司的专面诉写。 THE OMINESHIP OF THE COPPINISH IN THIS DRAWING SECTIONED BY SECTIONS CHINA INTERNATION HOUSE COLITING MINIST BE OBTAINED BEFORE ANY USE OR REPRODUCTION OF THE DRAWING. 版本 Rev. 修改内容 Description Zhejiang Putian integrated housing Co., ltd. Hangzhou Zhongou Architecture Design (institute)Co., ltd. 合作设计单位 Cooperative Designer I 序 名 Signature 审 定 叶卓贇 ♥ 核 梁晓东 项目负责人 Project Leader 校 对 梁晓东 设 计 Designed By 出图签章 Drawing Release Signature 项目名称 Project Name 20尺仓库集装箱-5门 